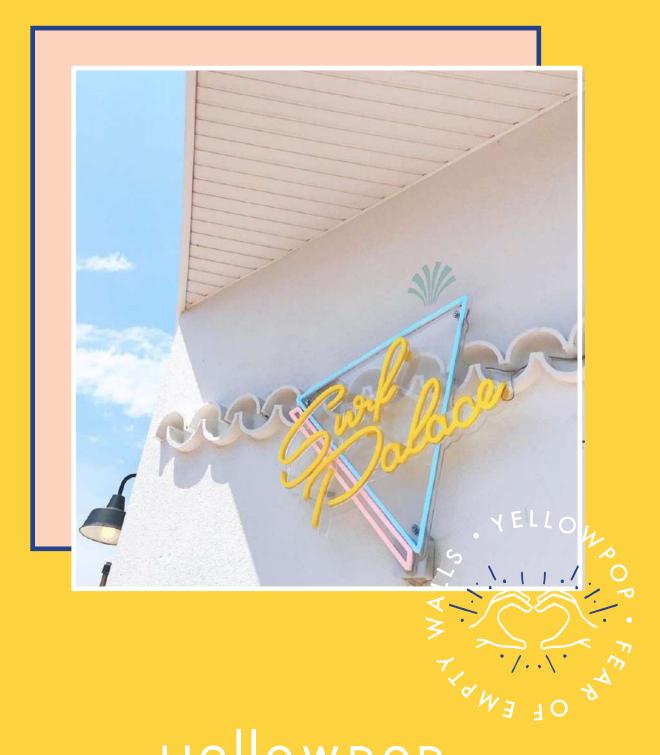

We sell our own collection online or offer an online custom builder for people to express their creativity.

yellowpop was created from our fear of white walls and sad spaces.

We wanted to find a simple way to fill an empty room with joy and warmth.

Our inspiration came from where people are happiest – outside, soaking up the sunshine. So we found a way to replicate the glow and energy that comes from a day spent in the sun (minus the vitamin D), and that's when yellowpop was born.

Whether it's day or night, whether you're at home, the office or an event, you can flip on one of our neons and watch the space around it glow. And if you look around, you'll see the faces of those who look at the neon glow as well – both literally and figuratively.