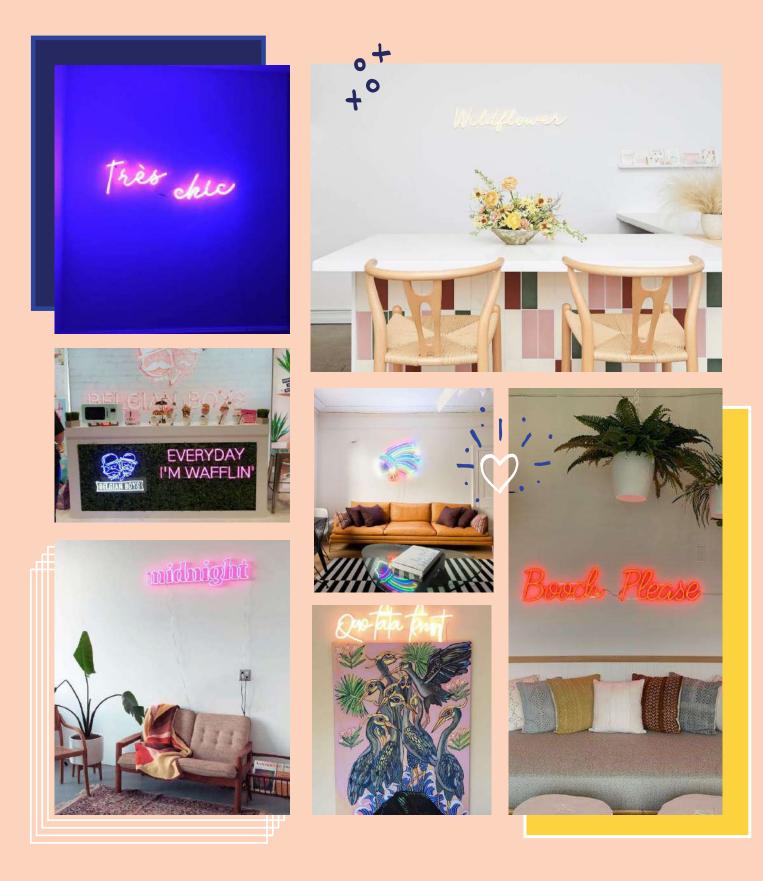

#### Colours

We offer a limited number of colours split in two categories. White jacket (the tube will be white when the sign is off and coloured jacket the sign will be coloured when the sign is off

- 1 orange and jacket orange
- 2 blue and jacket blue
- 3 pink and jacket pink
- 4 green and jacket green
- 5 yellow and jacket yellow
- 6 red and jacket red
- 7 iced blue and jacket green
- 8 white
- 9 purple and jacket white
- 10 warm white
- 11 orange and jacket white
- 12 pink and jacket white
- 13 blue and jacket white
- 14 green and jacket white
- 15 yellow and jacket white
- 16 red and jacket white
- 17 girl pink and and jacket white
- 18 iced bleu and jacket white
- 19 purple and jacket purple
- 20 girl pink and jacket pink
- 21 blue and jacket sky blue