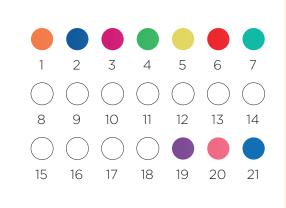

#### Colours

We offer a limited number of colours split in two categories. White jacket (the tube will be white when the sign is off and coloured jacket the sign will be coloured when the sign is off

- 1 orange and jacket orange
- 2 blue and jacket blue
- 3 pink and jacket pink
- 4 green and jacket green
- 5 yellow and jacket yellow
- 6 red and jacket red
- 7 iced blue and jacket green
- 8 white
- 9 purple and jacket white
- 10 warm white
- 11 orange and jacket white
- 12 pink and jacket white
- 13 blue and jacket white
- 14 green and jacket white
- 15 yellow and jacket white
- 16 red and jacket white
- 17 girl pink and and jacket white
- 18 iced bleu and jacket white
- 19 purple and jacket purple
- 20 girl pink and jacket pink
- 21 blue and jacket sky blue