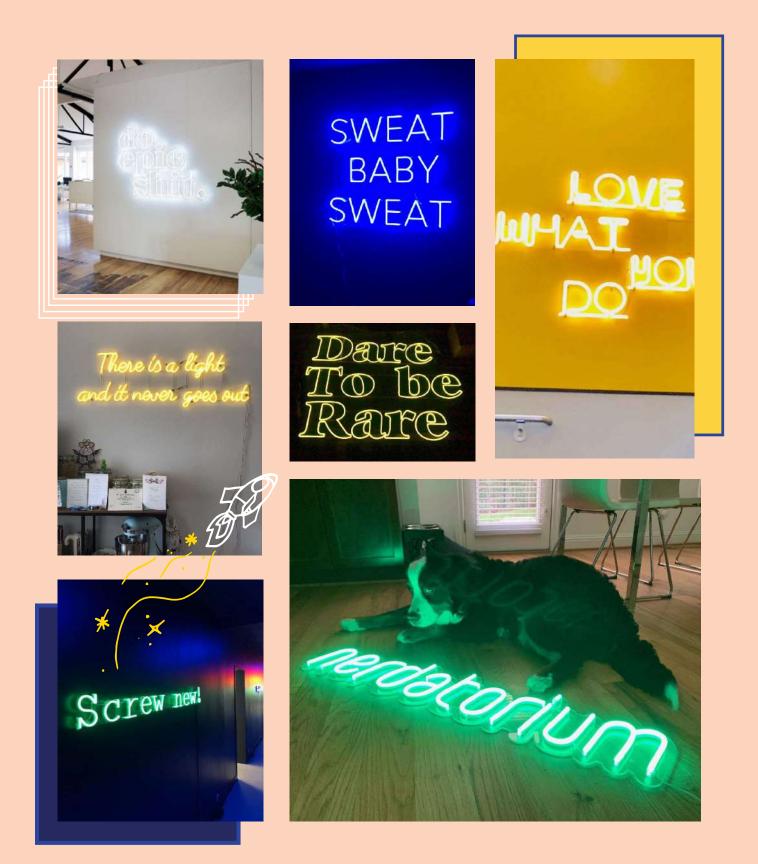

# What's the deal with LED?

Like the neon that you probably have in mind, (you know the one that costs a fortune, breaks and takes two professionals to install?). Our signs are unbreakable, as easy as a painting to install wherever you like in your space.

Impact Resistant

Our signs are make out of PVC or Silicon which make them indestructible

Dimmable

Change the intensity of the light with a remote to fit the mood.

Feel Cool 95% of the energy in LEDs is converted into light and only 5% as heat

Easy Installation Hang it like a painting plug it like a lamp

Indoor & Outdoor

We can make neon sign 100% waterproof

**Energy Efficient** 

LED Neon Flex is 80% more efficient than traditional lighting.

yellowpop.co studio@yellowpop.co