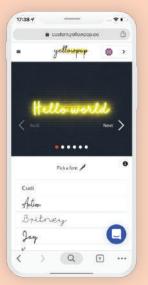

### Our Online Builder

#### **5 min** to design your sign online

#### Pick a font

among our selection of customised fonts

Choose your backing

Full acrylic, hollow out or cut to shape

#### 12 hours to receive an exact quote

Pick a colour

From red to yellow and the classic white

Test it on your wall

Upload a picture of your wall

In **10 days** delivered to your door

|                                                            | custom                                                                                    | n Angewhon                                 | 0.00      | Q    |
|------------------------------------------------------------|-------------------------------------------------------------------------------------------|--------------------------------------------|-----------|------|
| =                                                          | yell                                                                                      | owpep                                      | 6         | ) )  |
| 1                                                          | fello                                                                                     | wo                                         |           |      |
| < Bar                                                      | •••                                                                                       |                                            | Nex       | a >  |
|                                                            | t a size 💪 (mi                                                                            | ••••                                       |           |      |
| Sele<br>Not pick at                                        | et a soze 🦾 (mi<br>ange, diës out ava<br>16 dies, just ment                               | Mableitrea                                 | cm X 96cm | n) ( |
| Sele<br>Bust pick a r<br>If you have                       | et a soze 🦾 (mi<br>ange, diës out ava<br>16 dies, just ment                               | illableitmea<br>lion #when!                | cm X 96cm | n) ( |
| Sele<br>Not pet a<br>Hyourboe<br>XS (40)                   | et a sizee 🍐 (mi<br>ange, di Kanot ava<br>an chez, yest mend<br>Th                        | illableitmea<br>lion #when!                | cm X 96cm | n) ( |
| Sele<br>Bust pick at<br>If you have<br>XS (40)<br>S (70-10 | ct a size 🦾 (m)<br>ange, diffs not ass<br>no chea, yest mend<br>the<br>courn / K 2* a'3"] | allable it mea<br>tion it when t<br>e ond. | cm X 96cm | n) ( |

#### Choose your size

each design requires a minimum size.

#### Submit your details

You'll receive an exact quote in 12hours