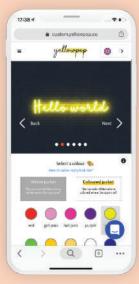

#### Colours

We offer a limited number of colours split in two categories. White jacket (the tube will be white when the sign is off and coloured jacket the sign will be coloured when the sign is off

- 1 orange and jacket orange
- 2 blue and jacket blue
- 3 pink and jacket pink
- 4 green and jacket green
- 5 yellow and jacket yellow
- 6 red and jacket red
- 7 iced blue and jacket green
- 8 white
- 9 purple and jacket white
- 10 warm white
- 11 orange and jacket white
- 12 pink and jacket white
- 13 blue and jacket white
- 14 green and jacket white
- 15 yellow and jacket white
- 16 red and jacket white
- 17 girl pink and and jacket white
- 18 iced bleu and jacket white
- 19 purple and jacket purple
- 20 girl pink and jacket pink
- 21 blue and jacket sky blue

#### Pick a font

among our selection of customised fonts

Choose your backing

Full acrylic, hollow out or cut to shape

#### 12 hours to receive an exact quote

Pick a colour

From red to yellow and the classic white

Test it on your wall

Upload a picture of your wall

In **10 days** delivered to your door

|                                                            | custom                                                                                    | n Angewhon                                 | 0.00      | Q    |
|------------------------------------------------------------|-------------------------------------------------------------------------------------------|--------------------------------------------|-----------|------|
| =                                                          | yell                                                                                      | owpep                                      | 6         | ) )  |
| 1                                                          | fello                                                                                     | wo                                         |           |      |
| < Bar                                                      | •••                                                                                       |                                            | Nex       | a >  |
|                                                            | t a size 💪 (mi                                                                            | ••••                                       |           |      |
| Sele<br>Not pick at                                        | et a soze 🦾 (mi<br>ange, diës out ava<br>16 dies, just ment                               | Mableitrea                                 | cm X 96cm | n) ( |
| Sele<br>Bust pick a r<br>If you have                       | et a soze 🦾 (mi<br>ange, diës out ava<br>16 dies, just ment                               | illableitmea<br>lion #when!                | cm X 96cm | n) ( |
| Sele<br>Not pet a<br>Hyourboe<br>XS (40)                   | et a sizee 🍐 (mi<br>ange, di Kanot ava<br>an chez, yest mend<br>Th                        | illableitmea<br>lion #when!                | cm X 96cm | n) ( |
| Sele<br>Bust pick at<br>If you have<br>XS (40)<br>S (70-10 | ct a size 🦾 (m)<br>ange, diffs not ass<br>no chea, yest mend<br>the<br>courn / K 2* a'3"] | allable it mea<br>tion it when t<br>e ond. | cm X 96cm | n) ( |