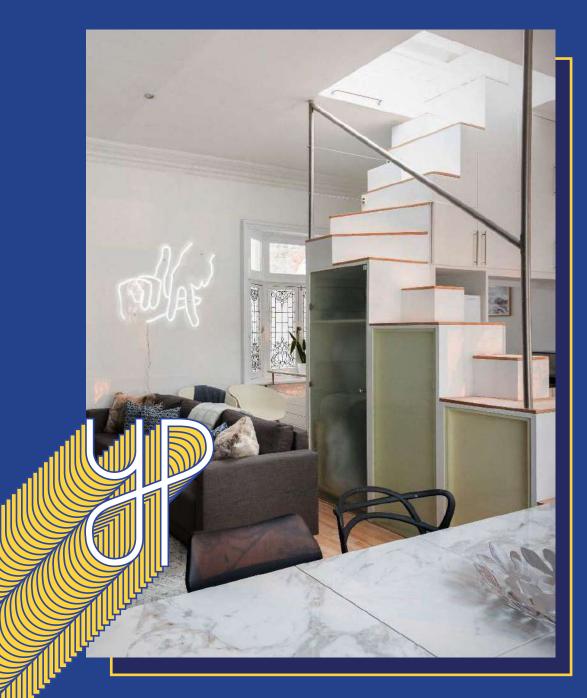

# What's the deal with LED?

Like the neon that you probably have in mind, (you know the one that costs a fortune, breaks and takes two professionals to install?). Our signs are unbreakable, as easy as a painting to install wherever you like in your space.

Impact Resistant

Our signs are make out of PVC or Silicon which make them indestructible

Dimmable

Change the intensity of the light with a remote to fit the mood.

Feel Cool 95% of the energy in LEDs is converted into light and only 5% as heat

Easy Installation Hang it like a painting plug it like a lamp

Indoor & Outdoor

We can make neon sign 100% waterproof

**Energy Efficient** 

LED Neon Flex is 80% more efficient than traditional lighting.

yellowpop.co studio@yellowpop.co