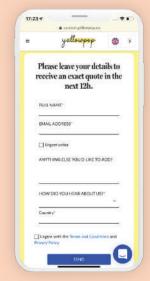

#### 12 hours to receive an exact quote

Pick a colour

From red to yellow and the classic white

Test it on your wall

Upload a picture of your wall

In **10 days** delivered to your door

|                                                            | custom                                                                                    | n Angewhon                                 | 0.00      | Q    |
|------------------------------------------------------------|-------------------------------------------------------------------------------------------|--------------------------------------------|-----------|------|
| =                                                          | yell                                                                                      | owpep                                      | 6         | ) )  |
| 1                                                          | fello                                                                                     | wo                                         |           |      |
| < Bar                                                      | •••                                                                                       |                                            | Nex       | a >  |
|                                                            | t a size 💪 (mi                                                                            | ••••                                       |           |      |
| Sele<br>Not pick at                                        | et a soze 🦾 (mi<br>ange, diës out ava<br>16 dies, just ment                               | Mableitrea                                 | cm X 96cm | n) ( |
| Sele<br>Bust pick a r<br>If you have                       | et a soze 🦾 (mi<br>ange, diës out ava<br>16 dies, just ment                               | illableitmea<br>lion #when!                | cm X 96cm | n) ( |
| Sele<br>Not pet a<br>Hyourboe<br>XS (40)                   | et a sizee 🍐 (mi<br>ange, di Kanot ava<br>an chez, yest mend<br>Th                        | illableitmea<br>lion #when!                | cm X 96cm | n) ( |
| Sele<br>Bust pick at<br>If you have<br>XS (40)<br>S (70-10 | ct a size 🦾 (m)<br>ange, diffs not ass<br>no chea, yest mend<br>the<br>courn / K 2* a'3"] | allable it mea<br>tion it when t<br>e ond. | cm X 96cm | n) ( |

#### Submit your details

You'll receive an exact quote in 12hours