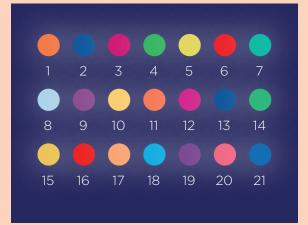

#### Colours

We offer a limited number of colours split in two categories. White jacket (the tube will be white when the sign is off and coloured jacket the sign will be coloured when the sign is off

- 1 orange and jacket orange
- 2 blue and jacket blue
- 3 pink and jacket pink
- 4 green and jacket green
- 5 yellow and jacket yellow
- 6 red and jacket red
- 7 iced blue and jacket green
- 8 white
- 9 purple and jacket white
- 10 warm white
- 11 orange and jacket white
- 12 pink and jacket white
- 13 blue and jacket white
- 14 green and jacket white
- 15 yellow and jacket white
- 16 red and jacket white
- 17 girl pink and and jacket white
- 18 iced bleu and jacket white
- 19 purple and jacket purple
- 20 girl pink and jacket pink
- 21 blue and jacket sky blue